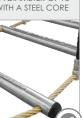

ALLOY

POLYPROPYLENE ROPES PPMULTISPLIT TYPE WITH A STEEL CORE AND A DIAMETER OF 16 MM

THE PASSAGE MODULE MADE OF POLYPROPYLENE ROPE WITH A DIAMETER OF 16 MM WITH A STEEL CORE