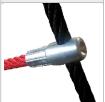

SLIDES MADE OF STAINLESS STEEL AISI 304, SIDE PANELS MADE OF HDPE

CLIMBING ROCKS MADE OF CHIPPINGS AND COLOURFUL POLYESTER STEEL AISI 304, SIDE PANELS MADE OF HDPE POLYETHYLENE

ROPE ENDINGS PRESSED IN A SLEEVE MADE OF DURABLE ALUMINUM

ALLOY

POLYPROPYLENE ROPES PPMULTISPLIT TYPE WITH A STEEL CORE AND A DIAMETER OF 16 MM

THE PASSAGE MODULE MADE OF POLYPROPYLENE ROPE WITH A DIAMETER OF 16 MM WITH A STEEL CORE