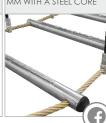

ALLOY

POLYPROPYLENE ROPES PPMULTISPLIT TYPE WITH A STEEL CORE AND A DIAMETER OF 16 MM

THE PASSAGE MODULE MADE OF POLYPROPYLENE ROPE WITH A DIAMETER OF 16 MM WITH A STEEL CORE