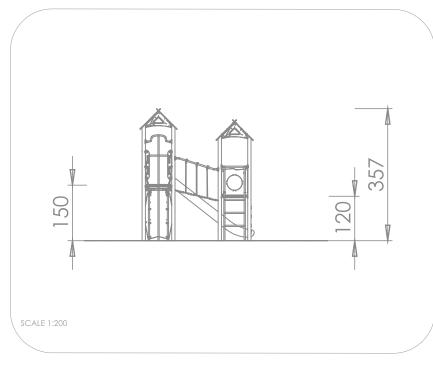

#### INFORMATION ABOUT THE PRODUCT

| Dimensions                                                                                                                       | 309 x 465 cm |
|----------------------------------------------------------------------------------------------------------------------------------|--------------|
| Safety zone                                                                                                                      | 659 x 765 cm |
| Safety zone area                                                                                                                 | 43 m²        |
| Overall height                                                                                                                   | 357 cm       |
| Free fall height                                                                                                                 | 150 cm       |
| Amount of users                                                                                                                  | 15           |
| Product complies with EN 1176-1:2017-12                                                                                          | YES          |
| Availability of spare parts                                                                                                      | YES          |
| Age range                                                                                                                        | 3-12         |
| According to EN 1176-1:2017-12 norm, the product requires applying a safety surface according to the product's free fall height. |              |