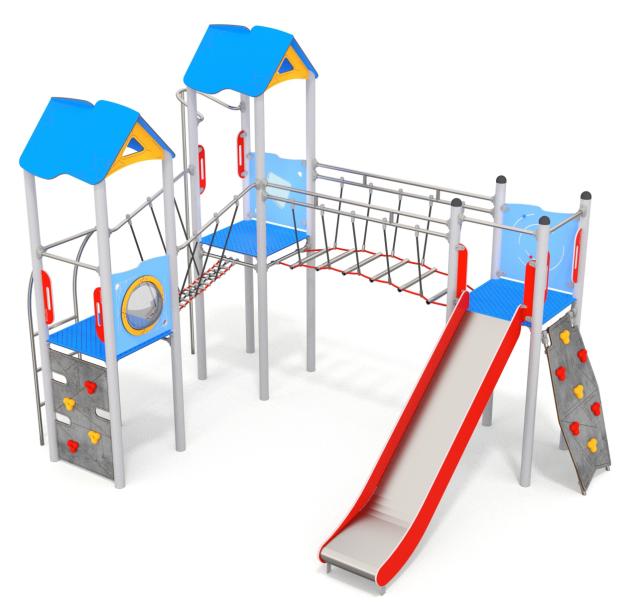

#### INFORMATION ABOUT THE PRODUCT

| Dimensions                                                                                                                       | 309 x 465 cm |
|----------------------------------------------------------------------------------------------------------------------------------|--------------|
| Safety zone                                                                                                                      | 659 x 765 cm |
| Safety zone area                                                                                                                 | 43 m²        |
| Overall height                                                                                                                   | 357 cm       |
| Free fall height                                                                                                                 | 150 cm       |
| Amount of users                                                                                                                  | 15           |
| Product complies with EN 1176-1:2017-12                                                                                          | YES          |
| Availability of spare parts                                                                                                      | YES          |
| Age range                                                                                                                        | 3-12         |
| According to EN 1176-1:2017-12 norm, the product requires applying a safety surface according to the product's free fall height. |              |