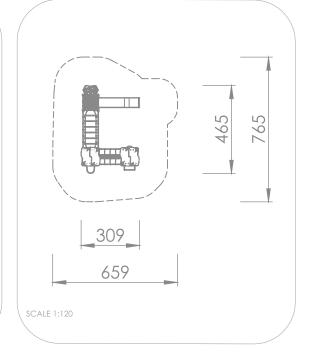

#### INFORMATION ABOUT THE PRODUCT

| Dimensions                                                                                                                       | 309 x 465 cm |
|----------------------------------------------------------------------------------------------------------------------------------|--------------|
| Safety zone                                                                                                                      | 659 x 765 cm |
| Safety zone area                                                                                                                 | 43 m²        |
| Overall height                                                                                                                   | 357 cm       |
| Free fall height                                                                                                                 | 150 cm       |
| Amount of users                                                                                                                  | 15           |
| Product complies with EN 1176-1:2017-12                                                                                          | YES          |
| Availability of spare parts                                                                                                      | YES          |
| Age range                                                                                                                        | 3-12         |
| According to EN 1176-1:2017-12 norm, the product requires applying a safety surface according to the product's free fall height. |              |